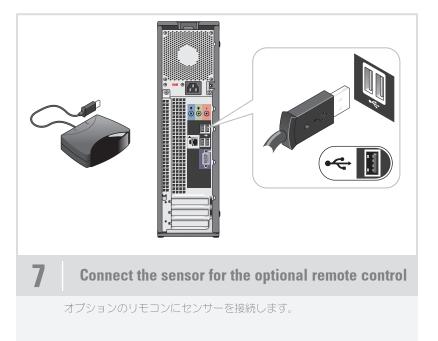

## **Additional Connectors**

- 1. CD or DVD drive 2. headphone connector
- 3. speaker connectors
- 4. USB 2.0 connectors (6)

#### その他のコネクタ

- **1. CD** または DVD ドライブ
- ヘッドフォンコネクタ
  スピーカーコネクタ
- 4. USB 2.0 コネクタ (6)